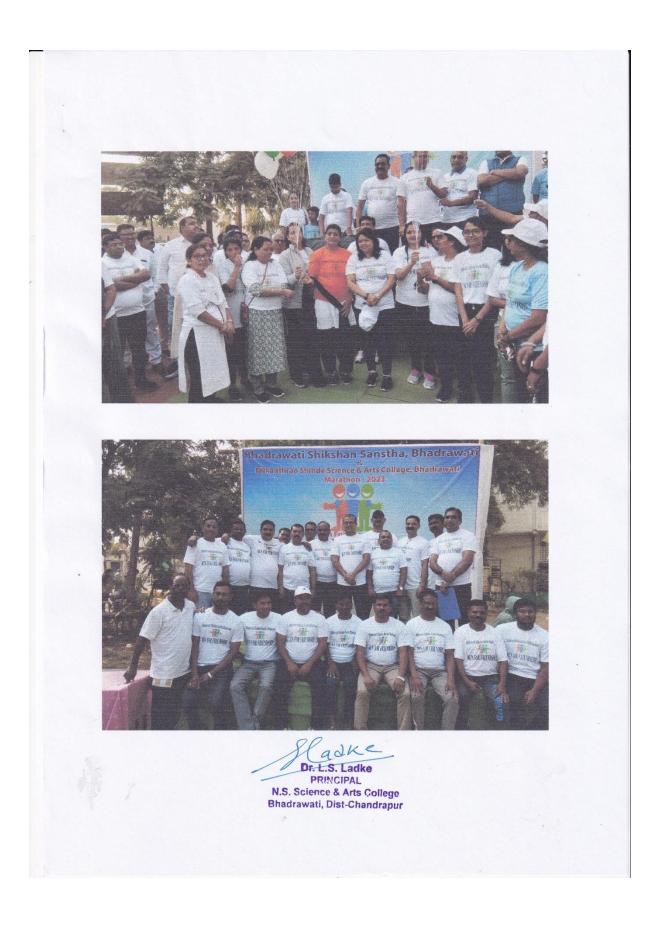

### Practice

Marathon helps to improve the mental and health issues of the peoples as well as the representation of national unity of all the peoples in the Bhadrawati and periphery. Different sectors of the society participants are participated.

## **Evidence of Success**

Different religions persons comes together and they show their unity and friendship.

अनेक शाळा, महाविद्यालयांचे लाभले सहकार्य या सर्व विजेता स्पर्यकांन डॉ. विवेक शिंद, डॉ. कार्तिक शिंद, डॉ. विशाल शिंद, डॉ. प्रिया शिंद, नगराच्या अलित प्रानेद्व, प्रमुख प्राहण, प्राचार्य कवर्यन्य आलिट प्रमुख प्राहण, प्राचार्य कवर्यन्य अनिर कार्याच्या स्पर्ध वार्या श्रिक्त व शिक्षक इत स्वर्म्याच्या सिद्ध असट्रकर यांच्या शुश्वरत्वे पुष्पनुष्ठ प्रमाणपत्र सन्मानविन्ह देउन सन्मान करण्यात आला. सदर मॅरायॉन स्पर्ध यशस्यी

करप्याकरित स्वादनी शिक्षण संस्था भवादाती अंतर्गत सर्व शाळ, विद्यालय, कनिष्ठ महाविद्यालय, वरिष्ठ महाविद्यालयतील, सर्व विद्यार्थी, शिक्षक व शिक्षक इतर कर्मचाचानी सरकार्य केले. गरियार्थन स्पर्धेन संचालन प्रा. हो सुपीर गोत तर आमार प्रदर्शन भद्रावती शिक्षण संस्था भद्रावतीचे सचिव कार्तिक शिद्र यांनी केले.