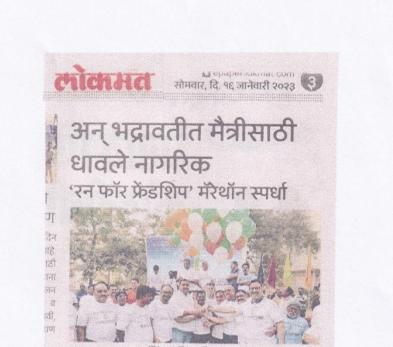

## Media News of marathon on Marathi News Papers

भद्रावती (वा.). भद्रावती शिक्षण संस्था भद्रावतीतर्फे 15 जानेवारी रोजी मित्रत्व या संकल्पनेवर आधारित रन फॉर फ्रेंडशिप मॅराथॉन स्पर्धेचे

भार प्राज्यात मरायान स्वजय आयोजन करण्यात आले होते. या मँरार्थान स्पर्धेचे आयोजन यशवंतराव शिंदे विद्यालयाच्या प्रांगणात करण्यात आल्ठे होते. याप्रसंगी व्यासपीठावर भद्रावती शिक्षण संस्था भद्रावतीचे अध्यक्ष तथा या मॅराथॉन स्पर्धेचे आयोजक डॉ. विवेक शिंदे, सचिव डॉ. कार्तिक शिंदे, सहसचिव डॉ. विशाल शिंदे, सदस्य डॉ. वैभव शिंदे, सदस्य प्राचार्य डॉ. जयंतराव वानखेडे. सदस्य दिलीप शिंदे, नगराध्यक्ष अनिल धानोरकर, अविनाश सिधमशेहीवार, डॉ. केशवानी तथा डॉ. बांदुरकर, बंग, सुलभा महिवार, पोलिस निरीक्षक भारती, प्रशांत शिंदे, जिमसबैचे संचालक रवींद्र शिंदे, माजी नगरसेवक अफजलभाई, डॉ. धनराज अस्वले, डॉ. प्रिया शिंदे, श्वेता शिंदे, प्रा. रोशनी शिंदे इत्यादी उपस्थित होते. उपस्थितितांना मॅराथॉन स्पर्धेचे आयोजक डॉ. विवेक शिंदे यांनी

यांनी मिळविला विजयाचा मान या मॅराथॉन स्पर्धेला शाळा, विद्यालय, महाविद्यालय, वॅक, हॉस्पिटल, या मेर्रायांन स्पर्धत्त्र शाला, विद्यालय, मताविद्यालय, वैक, हॉस्पिटल, नगर परिषद, ज्येष्ठ नागरिक संघ, योगासन युप, साथकलिंग युप, मॉनिंग वाक युप, विधेष संधरना, रातांतिठ विधिव वर्गातील मुले मुली, तरुण, वयरकर, ज्येष्ठ नागरिकांनी सरकाग घेतका दोता. या मेराबॉन स्पर्धन मूलमियून प्रपाल संजय सोचा प्रथम आठी अस्टर सहासनी मुरलिंघर शिरपूरकर द्वितीय तर मंजुष्ठी अभय नतीने तृतीय आली आहे. त्याच प्रमाणे सुलांमयून प्रथम कमांक करण करसः वावणे तर द्वितीय श्रुतीक अशोक कारमेंगे, तृतीय शिवम पांडूरंग कुंआरे यांनी विजयाचा मान मिलविला आहे.

अनेक शाळा, महाविद्यालयांचे लाभले सहकार्य या सर्व विजेता स्पर्यकांन डॉ. विवेक शिंद, डॉ. कार्तिक शिंद, डॉ. विशाल शिंद, डॉ. प्रिया शिंद, नगराच्या अलित प्रानेद्व, प्रमुख प्राहण, प्राचार्य कवर्यन्य आलिट प्रमुख प्राहण, प्राचार्य कवर्यन्य अनिर कार्याच्या स्पर्ध वार्या श्रिक्त व शिक्षक इत स्वर्म्याच्या सिद्ध असट्रकर यांच्या शुश्वरत्वे पुष्पनुष्ठ प्रमाणपत्र सन्मानविन्ह देउन सन्मान करण्यात आला. सदर मॅरायॉन स्पर्ध यशस्यी