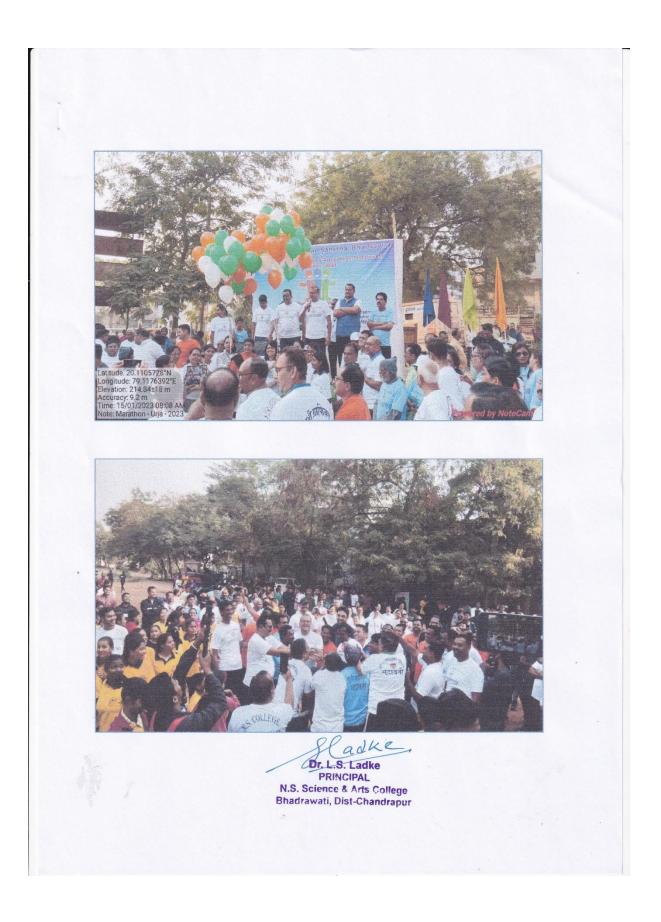

## **Best Practice-II** Marathon: "Run for Friendship"

adke Dr. L.S. Ladke PRINCIPAL

PRINCIPAL N.S. Science & Arts College Bhadrawati, Dist-Chandrapur

### Practice

Marathon helps to improve the mental and health issues of the peoples as well as the representation of national unity of all the peoples in the Bhadrawati and periphery. Different sectors of the society participants are participated.

## **Evidence of Success**

Different religions persons comes together and they show their unity and friendship.

### **Problems Encountered and Resources Required**

Crowd controlling, Managing the runners in the running area and immediate health facilities required.

| भद्रावती शिक्षण संस्था, भद्रावती<br>आयोजित                  |
|-------------------------------------------------------------|
|                                                             |
| भव्य मॅराथॉन स्पर्धा - २०२३                                 |
| Run For Friendship Run For Friendship                       |
| Run For Friendship                                          |
| • सादर निमंत्रण •                                           |
| मा.                                                         |
|                                                             |
| नहोदय,                                                      |
| शिक्षण क्षेत्रासोबतच सामाजिक व क्रीडा क्षेत्रातही           |
| मातत्याने अग्रेसर आमच्या भद्रावती शिक्षण संस्था, भद्रावतीने |
| Run For Friendship हे बिरूद बाळगून भव्य मॅराथॉन             |
| त्पर्धा आयोजित केलेली आहे.                                  |
| यापुर्वी आयोजित सर्वच उपक्रम व मेरेथॉन                      |
| त्पर्धांना आपल्या सहभाग आणि मार्गदर्शनाचा परिसस्पर्श        |
| नाभला आहे. तो यावेळी व यापुढेही निरंतर लाभावा, यास्तव       |
| हे अगत्याचं रनेहनिमंत्रण                                    |
| स्पर्धा दि. १५/०१/२०२३ (रविवार)                             |
| वेळ : सकाळी ७.०० वा.                                        |
| स्थळ : यशवंतराव शिंदे क. महाविद्यालय,                       |
| भद्रावतीचे प्रांगण                                          |
| रनेहांकित                                                   |
| डॉ. विवेक नि. शिंदे                                         |
| अध्यक्ष                                                     |
| भद्रावती शिक्षण संस्था ,भद्रावती                            |