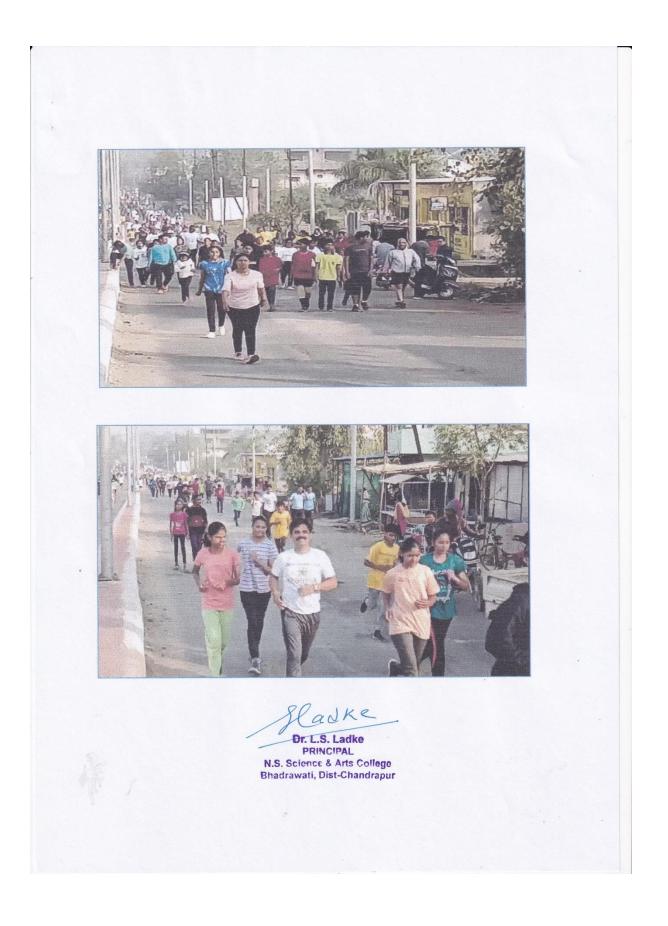

### Practice

Marathon helps to improve the mental and health issues of the peoples as well as the representation of national unity of all the peoples in the Bhadrawati and periphery. Different sectors of the society participants are participated.

ल्वात वऊन या मरायान स्पेषय प्रमाणातून झाला. मुख्य मागावरून आयोजन करण्यात आले होते. मार्गक्रमण करोता गणेश मंदिर सर्वप्रथम विवेक शिंदे व गवराळापर्यंत व परत विद्यालयाच्या उपस्थितांच्याहस्ते हरते फुगे सोडून प्रांगणापर्यंत संयापनि मार्गक्रमण केले. मैत्रीच्या एकास्पतेचे प्रतीक दर्शकले व त्यात सर्वानी हिहिरीने भाग येत त्यानंतर लगेच सर्व स्पर्थ्कांना हिरवी मेंत्रीचा संदेश दिला. या मॅरीयॉन त्यात सर्वांनी हिरहिरीने भाग घेत मैत्रीचा संदेश दिला. या मॅराथॉन एकतेच्या नात्यापेक्षा श्रेष्ठ अशा मैत्रीच्या झेंडी दाखवत मॅरीयॉन स्पर्धेला मुख्यात स्पर्धमान वर्ष्या स्पर्ध नात्याची जपणुक व्हाबी, हा उदात्त हेतु ही यशवंतराव शिंदे बिद्धालयाच्या भव्य सर्व परिसर मैत्रीमय झाला होता.